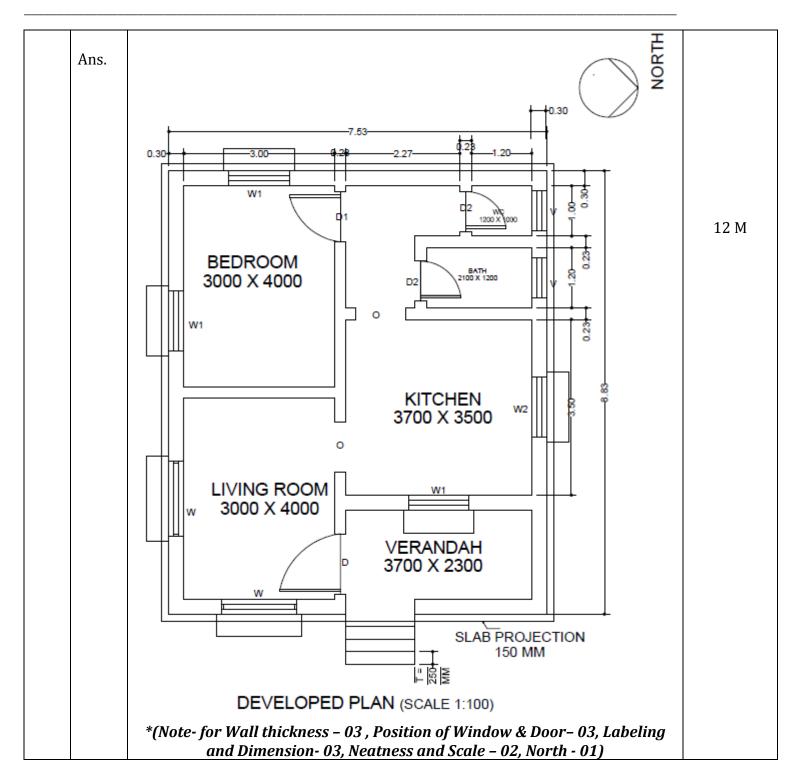

## **SUMMER – 2022 EXAMINATION**

**Model Answer** Subject Code:22405

| Q.<br>No. | Sub Q.<br>N. | Answer                                                                                                                                                                                                                                                                                                                                                                                                                                                                                                                                                                                                                                                                                                                                                                                                                                                                                                                                                                                                                                                                                                                                                                                                                                                                                                                                                                                                                                                                                                                                                                                                                                                                                                                                                                                                                                                                                                                                                                                                                                                                                                                         |                                 |     |  |  |  |  |
|-----------|--------------|--------------------------------------------------------------------------------------------------------------------------------------------------------------------------------------------------------------------------------------------------------------------------------------------------------------------------------------------------------------------------------------------------------------------------------------------------------------------------------------------------------------------------------------------------------------------------------------------------------------------------------------------------------------------------------------------------------------------------------------------------------------------------------------------------------------------------------------------------------------------------------------------------------------------------------------------------------------------------------------------------------------------------------------------------------------------------------------------------------------------------------------------------------------------------------------------------------------------------------------------------------------------------------------------------------------------------------------------------------------------------------------------------------------------------------------------------------------------------------------------------------------------------------------------------------------------------------------------------------------------------------------------------------------------------------------------------------------------------------------------------------------------------------------------------------------------------------------------------------------------------------------------------------------------------------------------------------------------------------------------------------------------------------------------------------------------------------------------------------------------------------|---------------------------------|-----|--|--|--|--|
| Q. 3      | 141          | Attempt Any Three of the following                                                                                                                                                                                                                                                                                                                                                                                                                                                                                                                                                                                                                                                                                                                                                                                                                                                                                                                                                                                                                                                                                                                                                                                                                                                                                                                                                                                                                                                                                                                                                                                                                                                                                                                                                                                                                                                                                                                                                                                                                                                                                             |                                 |     |  |  |  |  |
| <b>V</b>  |              | Fig I shows a line plan of load bearing reside                                                                                                                                                                                                                                                                                                                                                                                                                                                                                                                                                                                                                                                                                                                                                                                                                                                                                                                                                                                                                                                                                                                                                                                                                                                                                                                                                                                                                                                                                                                                                                                                                                                                                                                                                                                                                                                                                                                                                                                                                                                                                 | ential building. Draw developed | 12M |  |  |  |  |
|           |              | plan with suitable scale. Show all dimensions ar                                                                                                                                                                                                                                                                                                                                                                                                                                                                                                                                                                                                                                                                                                                                                                                                                                                                                                                                                                                                                                                                                                                                                                                                                                                                                                                                                                                                                                                                                                                                                                                                                                                                                                                                                                                                                                                                                                                                                                                                                                                                               |                                 |     |  |  |  |  |
|           |              | Data:                                                                                                                                                                                                                                                                                                                                                                                                                                                                                                                                                                                                                                                                                                                                                                                                                                                                                                                                                                                                                                                                                                                                                                                                                                                                                                                                                                                                                                                                                                                                                                                                                                                                                                                                                                                                                                                                                                                                                                                                                                                                                                                          | •                               |     |  |  |  |  |
|           |              | 1) Plinth height 0.75 m.                                                                                                                                                                                                                                                                                                                                                                                                                                                                                                                                                                                                                                                                                                                                                                                                                                                                                                                                                                                                                                                                                                                                                                                                                                                                                                                                                                                                                                                                                                                                                                                                                                                                                                                                                                                                                                                                                                                                                                                                                                                                                                       |                                 |     |  |  |  |  |
|           |              | 2) Assume Chajjas projection 450 mm.                                                                                                                                                                                                                                                                                                                                                                                                                                                                                                                                                                                                                                                                                                                                                                                                                                                                                                                                                                                                                                                                                                                                                                                                                                                                                                                                                                                                                                                                                                                                                                                                                                                                                                                                                                                                                                                                                                                                                                                                                                                                                           |                                 |     |  |  |  |  |
|           |              | 3) Wall thickness 300 mm for external and                                                                                                                                                                                                                                                                                                                                                                                                                                                                                                                                                                                                                                                                                                                                                                                                                                                                                                                                                                                                                                                                                                                                                                                                                                                                                                                                                                                                                                                                                                                                                                                                                                                                                                                                                                                                                                                                                                                                                                                                                                                                                      | 230 mm for internal walls.      |     |  |  |  |  |
|           |              | 4) Assume suitable data if required                                                                                                                                                                                                                                                                                                                                                                                                                                                                                                                                                                                                                                                                                                                                                                                                                                                                                                                                                                                                                                                                                                                                                                                                                                                                                                                                                                                                                                                                                                                                                                                                                                                                                                                                                                                                                                                                                                                                                                                                                                                                                            |                                 |     |  |  |  |  |
|           |              | A STATE OF THE STA | WC                              |     |  |  |  |  |
|           |              | Hall morning and of the state of                                                                                                                                                                                                                                                                                                                                                                                                                                                                                                                                                                                                                                                                                                                                                                                                                                                                                                                                                                                                                                                                                                                                                                                                                                                                                                                                                                                                                                                                                                                                                                                                                                                                                                                                                                                                                                                                                                                                                                                                                                                                                               | 1200 × 1000                     |     |  |  |  |  |
|           |              | Bed Room                                                                                                                                                                                                                                                                                                                                                                                                                                                                                                                                                                                                                                                                                                                                                                                                                                                                                                                                                                                                                                                                                                                                                                                                                                                                                                                                                                                                                                                                                                                                                                                                                                                                                                                                                                                                                                                                                                                                                                                                                                                                                                                       | Bath                            |     |  |  |  |  |
|           |              | 3000 × 4000                                                                                                                                                                                                                                                                                                                                                                                                                                                                                                                                                                                                                                                                                                                                                                                                                                                                                                                                                                                                                                                                                                                                                                                                                                                                                                                                                                                                                                                                                                                                                                                                                                                                                                                                                                                                                                                                                                                                                                                                                                                                                                                    | 2100 × 1200                     |     |  |  |  |  |
|           |              |                                                                                                                                                                                                                                                                                                                                                                                                                                                                                                                                                                                                                                                                                                                                                                                                                                                                                                                                                                                                                                                                                                                                                                                                                                                                                                                                                                                                                                                                                                                                                                                                                                                                                                                                                                                                                                                                                                                                                                                                                                                                                                                                |                                 |     |  |  |  |  |
|           |              | 1                                                                                                                                                                                                                                                                                                                                                                                                                                                                                                                                                                                                                                                                                                                                                                                                                                                                                                                                                                                                                                                                                                                                                                                                                                                                                                                                                                                                                                                                                                                                                                                                                                                                                                                                                                                                                                                                                                                                                                                                                                                                                                                              | ingiliation to 117 (217, sp.    |     |  |  |  |  |
|           |              | 1                                                                                                                                                                                                                                                                                                                                                                                                                                                                                                                                                                                                                                                                                                                                                                                                                                                                                                                                                                                                                                                                                                                                                                                                                                                                                                                                                                                                                                                                                                                                                                                                                                                                                                                                                                                                                                                                                                                                                                                                                                                                                                                              | chen<br>× 3500                  |     |  |  |  |  |
|           |              | to be a lot polyroll of the first source and                                                                                                                                                                                                                                                                                                                                                                                                                                                                                                                                                                                                                                                                                                                                                                                                                                                                                                                                                                                                                                                                                                                                                                                                                                                                                                                                                                                                                                                                                                                                                                                                                                                                                                                                                                                                                                                                                                                                                                                                                                                                                   | States I namenus dimensar       |     |  |  |  |  |
|           |              | Living Room                                                                                                                                                                                                                                                                                                                                                                                                                                                                                                                                                                                                                                                                                                                                                                                                                                                                                                                                                                                                                                                                                                                                                                                                                                                                                                                                                                                                                                                                                                                                                                                                                                                                                                                                                                                                                                                                                                                                                                                                                                                                                                                    | hibiand                         |     |  |  |  |  |
|           |              | 3000 × 4000                                                                                                                                                                                                                                                                                                                                                                                                                                                                                                                                                                                                                                                                                                                                                                                                                                                                                                                                                                                                                                                                                                                                                                                                                                                                                                                                                                                                                                                                                                                                                                                                                                                                                                                                                                                                                                                                                                                                                                                                                                                                                                                    | 1 (1)                           |     |  |  |  |  |
|           |              | Vo                                                                                                                                                                                                                                                                                                                                                                                                                                                                                                                                                                                                                                                                                                                                                                                                                                                                                                                                                                                                                                                                                                                                                                                                                                                                                                                                                                                                                                                                                                                                                                                                                                                                                                                                                                                                                                                                                                                                                                                                                                                                                                                             | randah                          |     |  |  |  |  |
|           |              |                                                                                                                                                                                                                                                                                                                                                                                                                                                                                                                                                                                                                                                                                                                                                                                                                                                                                                                                                                                                                                                                                                                                                                                                                                                                                                                                                                                                                                                                                                                                                                                                                                                                                                                                                                                                                                                                                                                                                                                                                                                                                                                                | andar                           |     |  |  |  |  |
|           |              |                                                                                                                                                                                                                                                                                                                                                                                                                                                                                                                                                                                                                                                                                                                                                                                                                                                                                                                                                                                                                                                                                                                                                                                                                                                                                                                                                                                                                                                                                                                                                                                                                                                                                                                                                                                                                                                                                                                                                                                                                                                                                                                                | P 150 Slab                      |     |  |  |  |  |
|           |              | symbolized heistaghinus manatud bereatter and                                                                                                                                                                                                                                                                                                                                                                                                                                                                                                                                                                                                                                                                                                                                                                                                                                                                                                                                                                                                                                                                                                                                                                                                                                                                                                                                                                                                                                                                                                                                                                                                                                                                                                                                                                                                                                                                                                                                                                                                                                                                                  | R - 150                         |     |  |  |  |  |
|           |              | Fig1                                                                                                                                                                                                                                                                                                                                                                                                                                                                                                                                                                                                                                                                                                                                                                                                                                                                                                                                                                                                                                                                                                                                                                                                                                                                                                                                                                                                                                                                                                                                                                                                                                                                                                                                                                                                                                                                                                                                                                                                                                                                                                                           | Carriage & 2 mg                 |     |  |  |  |  |
|           |              |                                                                                                                                                                                                                                                                                                                                                                                                                                                                                                                                                                                                                                                                                                                                                                                                                                                                                                                                                                                                                                                                                                                                                                                                                                                                                                                                                                                                                                                                                                                                                                                                                                                                                                                                                                                                                                                                                                                                                                                                                                                                                                                                | HE SHOW THE                     |     |  |  |  |  |
|           |              |                                                                                                                                                                                                                                                                                                                                                                                                                                                                                                                                                                                                                                                                                                                                                                                                                                                                                                                                                                                                                                                                                                                                                                                                                                                                                                                                                                                                                                                                                                                                                                                                                                                                                                                                                                                                                                                                                                                                                                                                                                                                                                                                |                                 |     |  |  |  |  |