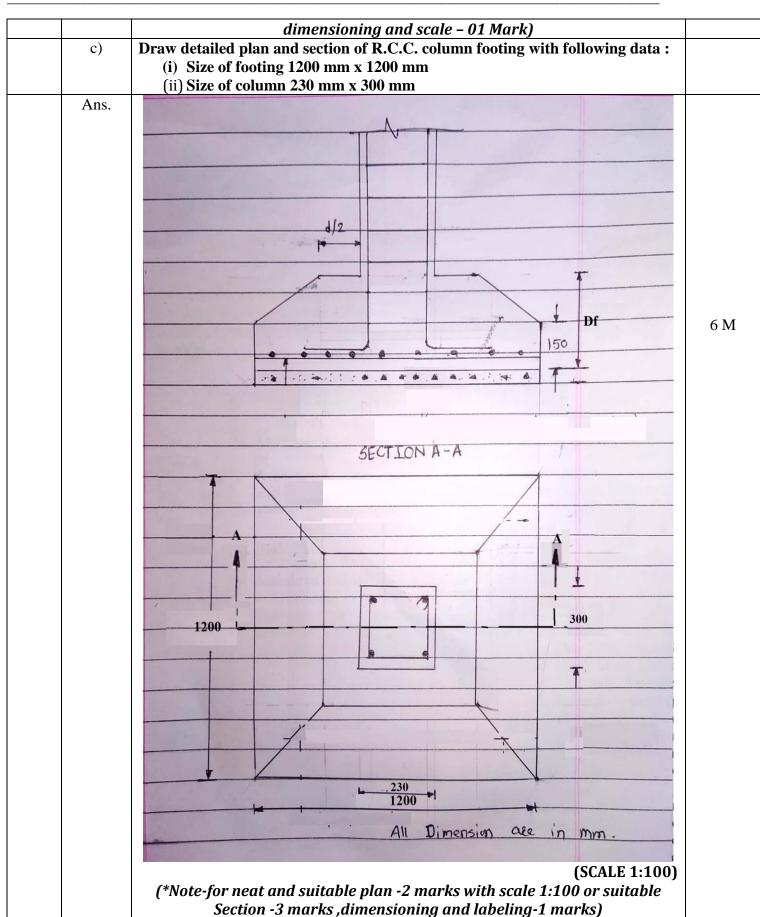

### **SUMMER – 2022 EXAMINATION**

**Subject Name: BPD Model Answer** Subject Code:22405

| Q.<br>No. | Sub Q.<br>N. | Answer                                                                                |                         |                      |     |  |  |  |
|-----------|--------------|---------------------------------------------------------------------------------------|-------------------------|----------------------|-----|--|--|--|
| Q. 4      |              | Attempt Any TWO of the following                                                      |                         |                      |     |  |  |  |
|           | a)           | dimensions. Data:  i) Wall thickn ii) Size of colu iii) Size of colu iv) Size of refe | ta:                     |                      |     |  |  |  |
|           |              | C                                                                                     | SVOL DIEDO              | Ç                    | - 0 |  |  |  |
|           |              | 1.0 ×                                                                                 |                         | plane, along, Conurs |     |  |  |  |
|           |              |                                                                                       | ath × 1.2               | Kitchen              |     |  |  |  |
|           |              | 1 0 6 100                                                                             |                         | 3.5 m × 3 m          |     |  |  |  |
|           |              |                                                                                       | ving Room<br>.5 m × 3 m | С                    | C   |  |  |  |
|           |              |                                                                                       |                         | Verandah             |     |  |  |  |
|           |              | C                                                                                     |                         | $\frac{1}{c}$        |     |  |  |  |
|           |              | maje (D.a)                                                                            | I                       | Fig2                 | 対策  |  |  |  |