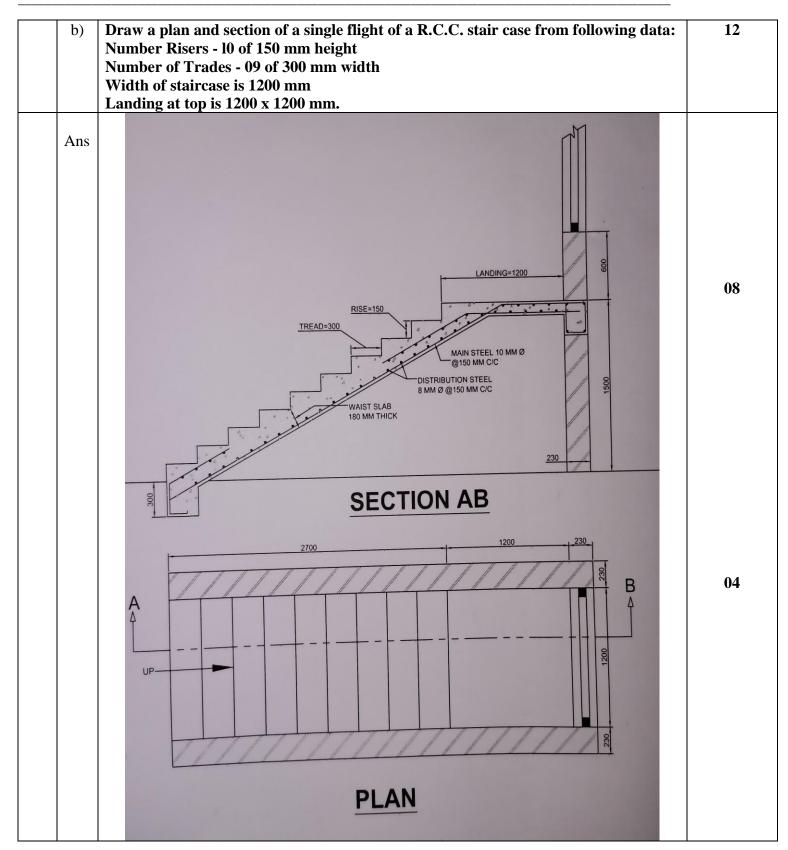

|                                                                                                                              |  |  |  |  |
|           | a)              |                                                         | 12M<br>12                                                                                                                    |  |  |  |  |
|           | Ans             | PLANI  PLANI  PLANI  PERSPECTIVE VIEW  PERSPECTIVE VIEW | 1- Marks for Plan, 1- Marks for elevation, 1- Marks for construction line, 1-Mark for eye level, 8- Marks for correct object |  |  |  |  |



(Autonomous) (ISO/IEC - 27001 - 2013 Certified)

### SUMMER – 2022 EXAMINATION Model Answer

<u>Subject Name:</u> BPD <u>Model Answer</u> <u>Subject Code:22405</u>