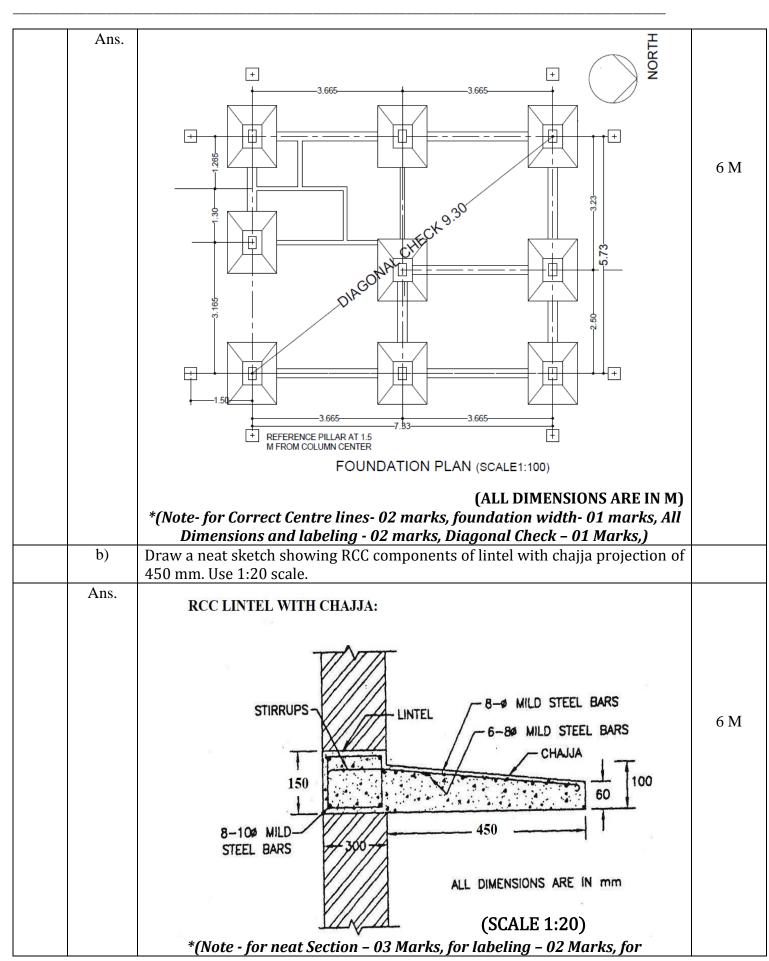

### **SUMMER – 2022 EXAMINATION**

**Subject Name: BPD Model Answer** Subject Code:22405

| Q.<br>No. | Sub Q.<br>N. | Answer                                                                                |                         |                      |     |  |  |  |
|-----------|--------------|---------------------------------------------------------------------------------------|-------------------------|----------------------|-----|--|--|--|
| Q. 4      |              | Attempt Any TWO of the following                                                      |                         |                      |     |  |  |  |
|           | a)           | dimensions. Data:  i) Wall thickn ii) Size of colu iii) Size of colu iv) Size of refe | ta:                     |                      |     |  |  |  |
|           |              | C                                                                                     | SVOL DIEDO              | Ç                    | - 0 |  |  |  |
|           |              | 1.0 ×                                                                                 |                         | plane, along, Conurs |     |  |  |  |
|           |              |                                                                                       | ath × 1.2               | Kitchen              |     |  |  |  |
|           |              | 1 0 6 100                                                                             |                         | 3.5 m × 3 m          |     |  |  |  |
|           |              |                                                                                       | ving Room<br>.5 m × 3 m | С                    | C   |  |  |  |
|           |              |                                                                                       |                         | Verandah             |     |  |  |  |
|           |              | C                                                                                     |                         | $\frac{1}{c}$        |     |  |  |  |
|           |              | maje (D.a)                                                                            | I                       | Fig2                 | 対策  |  |  |  |